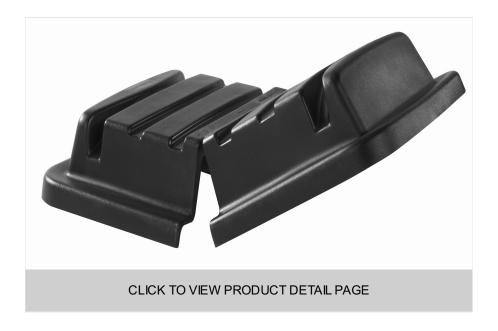

## CUBE TRUCK LID, 14/16 CUBIC FOOT, BLACK

The Rubbermaid Commercial 4615 16 Cubic Feet Cube Truck Lid, Black

## FEATURES & BENEFITS

- Domed lid does not reduce storage capacity.
- Lid conceals truck contents and smells

# CUBE TRUCK LID, 14/16 CUBIC FOOT, BLACK

SKU: FG461500BLA